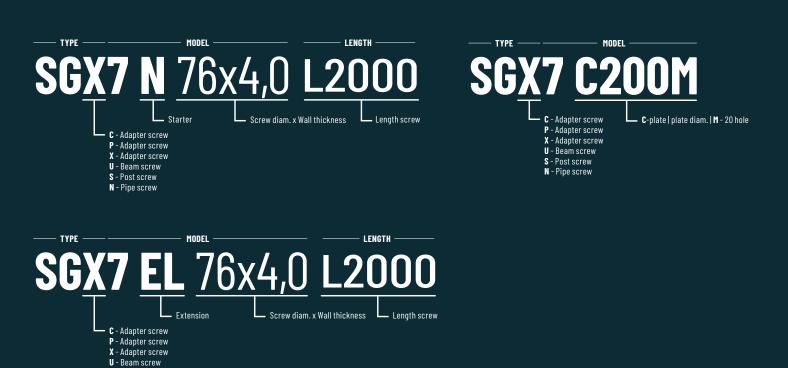

# SGX

#### **FIND YOUR SCREW:**

Lengths ->

|    | Model  |     | -    | 1000 | 2000 |
|----|--------|-----|------|------|------|
| N  | 76×4.0 |     |      |      | 4024 |
|    | 76×4.0 | H50 |      |      | 4026 |
| EL | 76×4.0 |     |      | 4023 |      |
|    | 76×4.0 | H50 |      |      | 4025 |
| Н  | C200M  |     | 5035 |      |      |

S - Post screw N - Pipe screw

### **SGX7 N** 76x4.0

## **SGX7 N** 76x4.0 H50

| Art  | Comp<br>(kN) | Tens<br>(kN) | Lat<br>(kN) | L<br>(mm) | H<br>(mm) |
|------|--------------|--------------|-------------|-----------|-----------|
| 4024 | _            | _            | _           | 2000      | 1500      |

### **SGX7 EL** 76x4.0

## **SGX7 EL** 76x4.0 H50

| Art  | Comp | Tens | Lat  | L    | H    |
|------|------|------|------|------|------|
|      | (kN) | (kN) | (kN) | (mm) | (mm) |
| 4023 | -    | -    | _    | 1000 | 300  |

## **SGX7 C200M** 76x4.0

| Art  | Comp<br>(kN) |   | Lat<br>(kN) | L<br>(mm) | H<br>(mm) |
|------|--------------|---|-------------|-----------|-----------|
| 5035 | -            | - | -           | -         | -         |