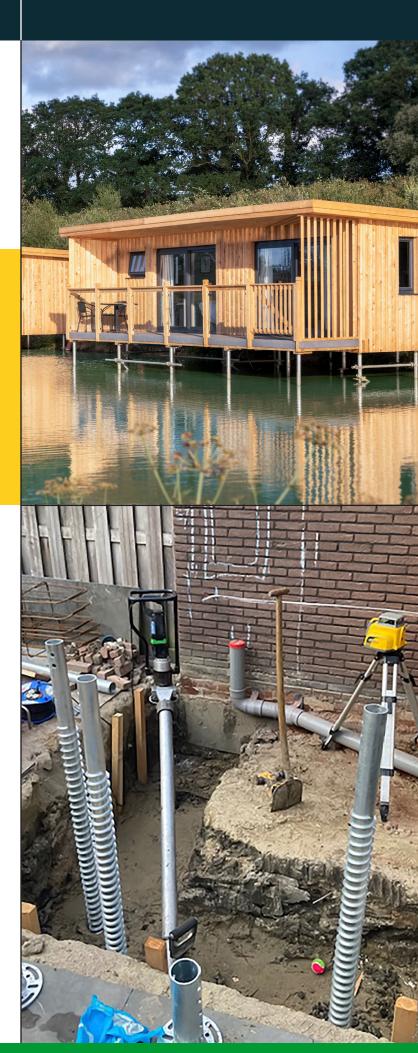

# The SGX Extendable Screw offers an adaptable solution for secure foundations

The screw can be extended multiple times to reach deep into the ground. This feature is great for conditions where the topsoil layers are very soft and lack the required load-carrying capacity. By extending the screw, we can reach more compact and suitable ground to secure a solid foundation. With the SGX Extendable Screw, you can ensure a strong and stable foundation no matter the environmental challenges; perfect for decks, staircases, and more.