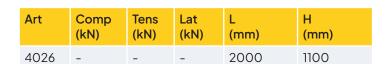

## **SGX7 N** 76x4.0 H50

| Art  | Comp<br>(kN) | Tens<br>(kN) | Lat<br>(kN) | L<br>(mm) | H<br>(mm) |
|------|--------------|--------------|-------------|-----------|-----------|
| 4024 | _            | _            | _           | 2000      | 1500      |