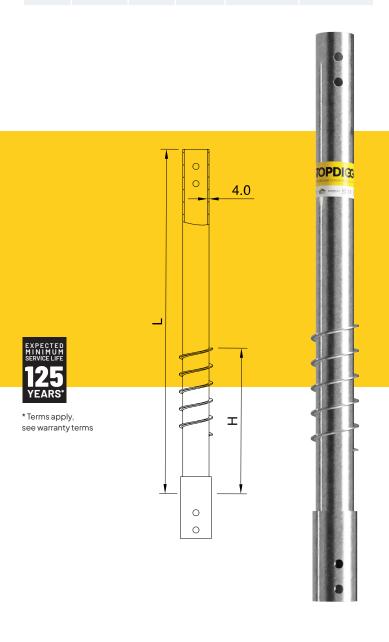

0 | H50 |      |      | 4025 |
| Н  | C200M  |     | 5035 |      |      |



S - Post screw N - Pipe screw

### **SGX7 N** 76x4.0

## **SGX7 N** 76x4.0 H50

| Art  | Comp<br>(kN) | Tens<br>(kN) | Lat<br>(kN) | L<br>(mm) | H<br>(mm) |
|------|--------------|--------------|-------------|-----------|-----------|
| 4024 | _            | _            | _           | 2000      | 1500      |







### **SGX7 EL** 76x4.0

## **SGX7 EL** 76x4.0 H50

| Art  | Comp | Tens | Lat  | L    | H    |
|------|------|------|------|------|------|
|      | (kN) | (kN) | (kN) | (mm) | (mm) |
| 4023 | -    | -    | _    | 1000 | 300  |

| Art  | Comp | Tens | Lat  | L    | H    |
|------|------|------|------|------|------|
|      | (kN) | (kN) | (kN) | (mm) | (mm) |
| 4025 | _    | _    | _    | 2000 | 500  |





## **SGX7 C200M** 76x4.0

| Art  | Comp<br>(kN) |   | Lat<br>(kN) | L<br>(mm) | H<br>(mm) |
|------|--------------|---|-------------|-----------|-----------|
| 5035 | -            | - | -           | -         | -         |





\* Terms apply, see warranty terms