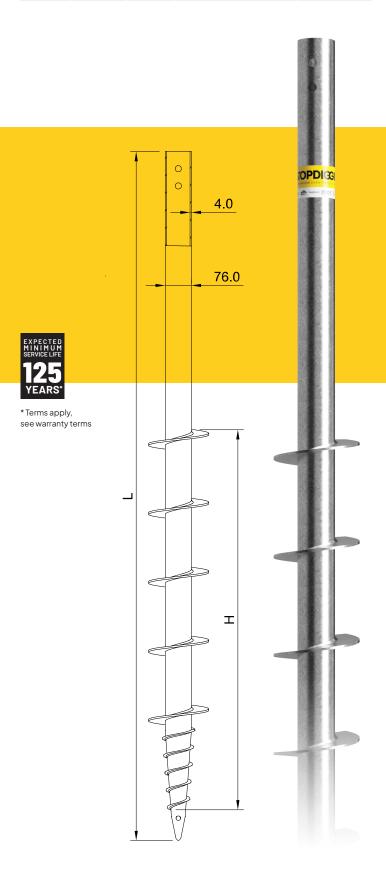

| Art  | Comp | Tens | Lat  | L    | H    |
|------|------|------|------|------|------|
|      | (kN) | (kN) | (kN) | (mm) | (mm) |
| 4025 | _    | _    | _    | 2000 | 500  |

## **SGX7 EL** 76x4.0 H50

| Art  | Comp | Tens | Lat  | L    | H    |
|------|------|------|------|------|------|
|      | (kN) | (kN) | (kN) | (mm) | (mm) |
| 4023 | -    | -    | _    | 1000 | 300  |