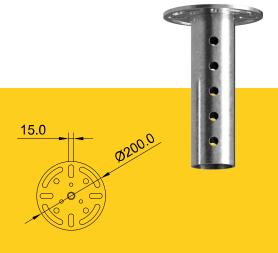

## **SGX7 C200M** 76x4.0

| Art  | Comp<br>(kN) |   | Lat<br>(kN) | L<br>(mm) | H<br>(mm) |
|------|--------------|---|-------------|-----------|-----------|
| 5035 | -            | - | -           | -         | -         |