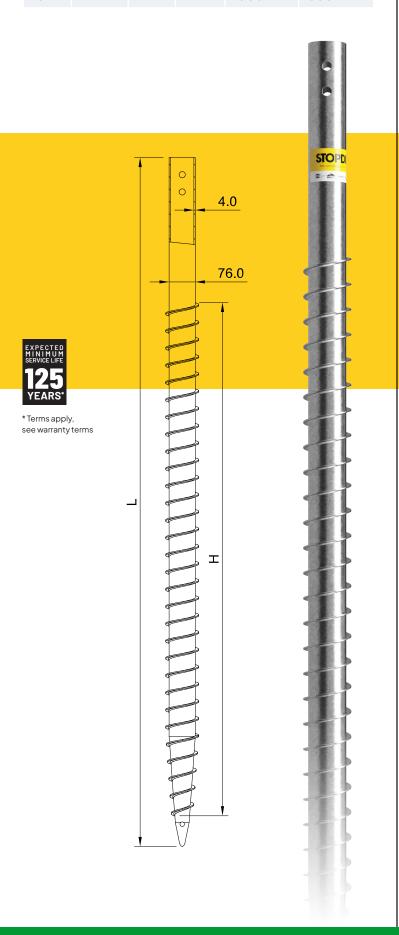

## **SGX7 C200M** 76x4.0

| Art  | Comp<br>(kN) |   | Lat<br>(kN) | L<br>(mm) | H<br>(mm) |
|------|--------------|---|-------------|-----------|-----------|
| 5035 | -            | - | -           | -         | -         |