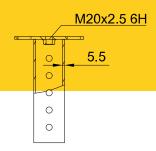

#### **ADAPTER SCREW**

Material: Hot-dip galvanized steel

Length: 1000mm to ∞

Screw diameter:

**76mm** 