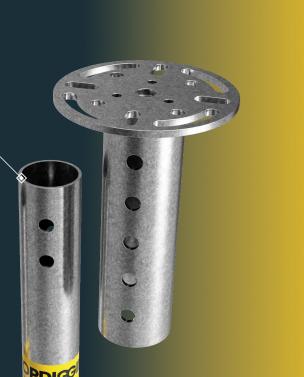

#### SGX7

EXTENDABLE GROUND SCREW

**GROUND SCREWS** built for strength, designed for sustainability

# The SGX Extendable Screw offers an adaptable solution for secure foundations

The screw can be extended multiple times to reach deep into the ground. This feature is great for conditions where the topsoil layers are very soft and lack the required load-carrying capacity. By extending the screw, we can reach more compact and suitable ground to secure a solid foundation. With the SGX Extendable Screw, you can ensure a strong and stable foundation no matter the environmental challenges; perfect for decks, staircases, and more.