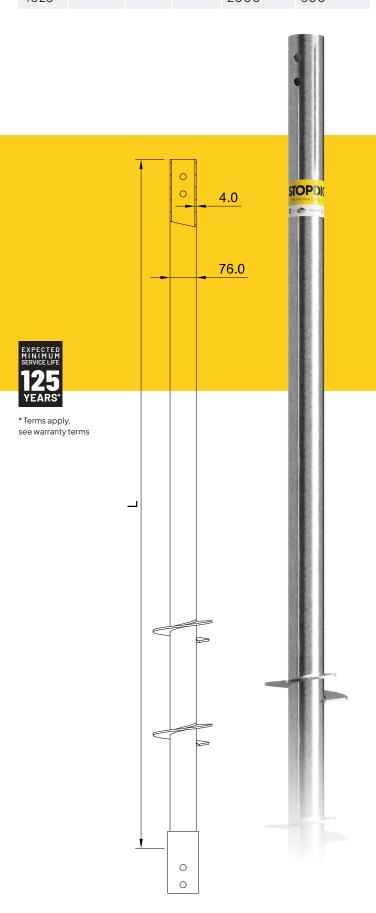

#### **ADAPTER SCREW**

Material: Hot-dip galvanized steel

Length: 1000mm to ∞

Screw diameter:

**76mm** 

### **SGX7 N** 76x4.0

## **SGX7 N** 76x4.0 H50

| Art  | Comp<br>(kN) | Tens<br>(kN) | Lat<br>(kN) | L<br>(mm) | H<br>(mm) |
|------|--------------|--------------|-------------|-----------|-----------|
| 4024 | _            | _            | _           | 2000      | 1500      |