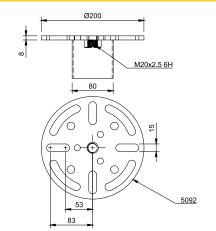

ned to work with our pipe screw. They ensure that you can get a wide and stable head for the attachment point with lateral and angular adjustment.





ADAPTERS FOR EVERY PROJECT AND EVERY NEED

#### CERTIFICATE

Material EN 10027-1:2016: S235 JR
Product CE EN 1090
Galvanization ISO 1461:2009
Manufacturing process EN 1090 / ISO 9001:2015
Installation process ISO 9001:2015
Expected min. service life\* 100 years

\*StopDigging stipulates an estimated minimum lifetime for its ground screws. The amount reflects the number of years an installed screw is expected to fulfill its technical purpose under normal conditions, and is based on many years of experience and research.

### SGT C200M

Art. no. **5091** 

# **SGT** 80 C200M

Art. no. **5092** 

### **SGT** 60 C70M

Art. no. **5093** 















# **SGT** 65 C80M

Art. no. **5094**