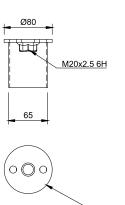

you can get a wide and stable head for the attachment point with lateral and angular adjustment.





ADAPTERS FOR EVERY PROJECT AND EVERY NEED

#### CERTIFICATE

Material EN 10027-1:2016: S235 JR
Product CE EN 1090
Galvanization ISO 1461:2009
Manufacturing process EN 1090 / ISO 9001:2015
Installation process ISO 9001:2015
Expected min. service life\* 100 years

\*StopDigging stipulates an estimated minimum lifetime for its ground screws. The amount reflects the number of years an installed screw is expected to fulfill its technical purpose under normal conditions, and is based on many years of experience and research.

### SGT C200M

Art. no. **5091** 

# **SGT** 80 C200M

Art. no. **5092** 

### **SGT** 60 C70M

Art. no. **5093** 















# **SGT** 65 C80M

Art. no. **5094**