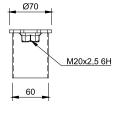

to work with our pipe screw. They ensure that you can get a wide and stable head for the attachment point with lateral and angular adjustment.





ADAPTERS FOR EVERY PROJECT AND EVERY NEED

#### CERTIFICATE

Material EN 10027-1:2016: S235 JR
Product CE EN 1090
Galvanization ISO 1461:2009
Manufacturing process EN 1090 / ISO 9001:2015
Installation process ISO 9001:2015
Expected min. service life\* 100 years

\*StopDigging stipulates an estimated minimum lifetime for its ground screws. The amount reflects the number of years an installed screw is expected to fulfill its technical purpose under normal conditions, and is based on many years of experience and research.

### SGT C200M

Art. no. **5091** 

# **SGT** 80 C200M

Art. no. **5092** 

### **SGT** 60 C70M

Art. no. **5093** 















# **SGT** 65 C80M

Art. no. **5094**