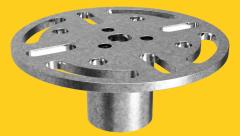

designed to work with our pipe screw. They ensure that you can get a wide and stable head for the attachment point with lateral and angular adjustment.





ADAPTERS FOR EVERY PROJECT AND EVERY NEED

#### CERTIFICATE

Material EN 10027-1:2016: S235 JR
Product CE EN 1090
Galvanization ISO 1461:2009
Manufacturing process EN 1090 / ISO 9001:2015
Installation process ISO 9001:2015
Expected min. service life\* 100 years

\*StopDigging stipulates an estimated minimum lifetime for its ground screws. The amount reflects the number of years an installed screw is expected to fulfill its technical purpose under normal conditions, and is based on many years of experience and research.

### SGT C200M

Art. no. **5091** 

# **SGT** 80 C200M

Art. no. **5092** 

### **SGT** 60 C70M

Art. no. **5093** 















# **SGT** 65 C80M

Art. no. **5094**