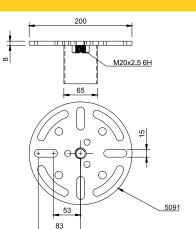

esigned to work with our pipe screw. They ensure that you can get a wide and stable head for the attachment point with lateral and angular adjustment.





ADAPTERS FOR EVERY PROJECT AND EVERY NEED

#### CERTIFICATE

Material EN 10027-1:2016: S235 JR
Product CE EN 1090
Galvanization ISO 1461:2009
Manufacturing process EN 1090 / ISO 9001:2015
Installation process ISO 9001:2015
Expected min. service life\* 100 years

\*StopDigging stipulates an estimated minimum lifetime for its ground screws. The amount reflects the number of years an installed screw is expected to fulfill its technical purpose under normal conditions, and is based on many years of experience and research.

### SGT C200M

Art. no. **5091** 

# **SGT** 80 C200M

Art. no. **5092** 

### **SGT** 60 C70M

Art. no. **5093** 















# **SGT** 65 C80M

Art. no. **5094**