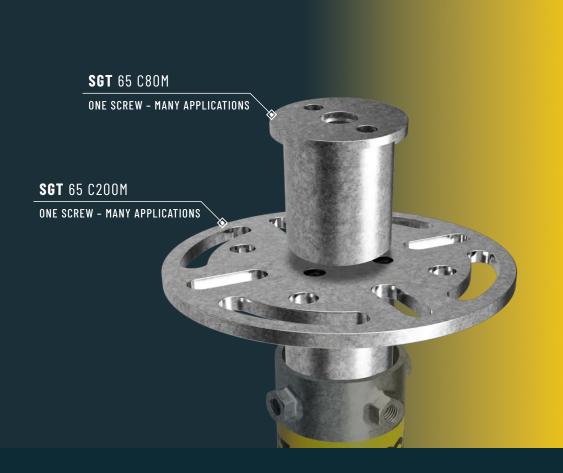

# SGT PIPE

Our Pipe Adapters are designed to work with our pipe screw. They ensure that you can get a wide and stable head for the attachment point with lateral and angular adjustment.

ADAPTERS FOR EVERY PROJECT AND EVERY NEED

# **SGT** 65 C80M

Art. no. **5094** 

### SGT C200M

Art. no. **5091** 