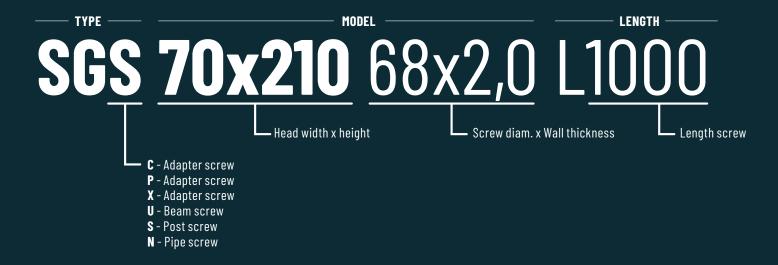

#### **POST SCREW**

Material:<br/>Hot-dip galvanized steelLength:<br/>730 to 1000mmScrew diameter:<br/>68mm

SGS 70x210 68x2.0 L1000 PERFECT FOR FENCE POSTS

> **GROUND SCREWS** built for strength, designed for sustainability

## **SGS 70x210** 68x2.0