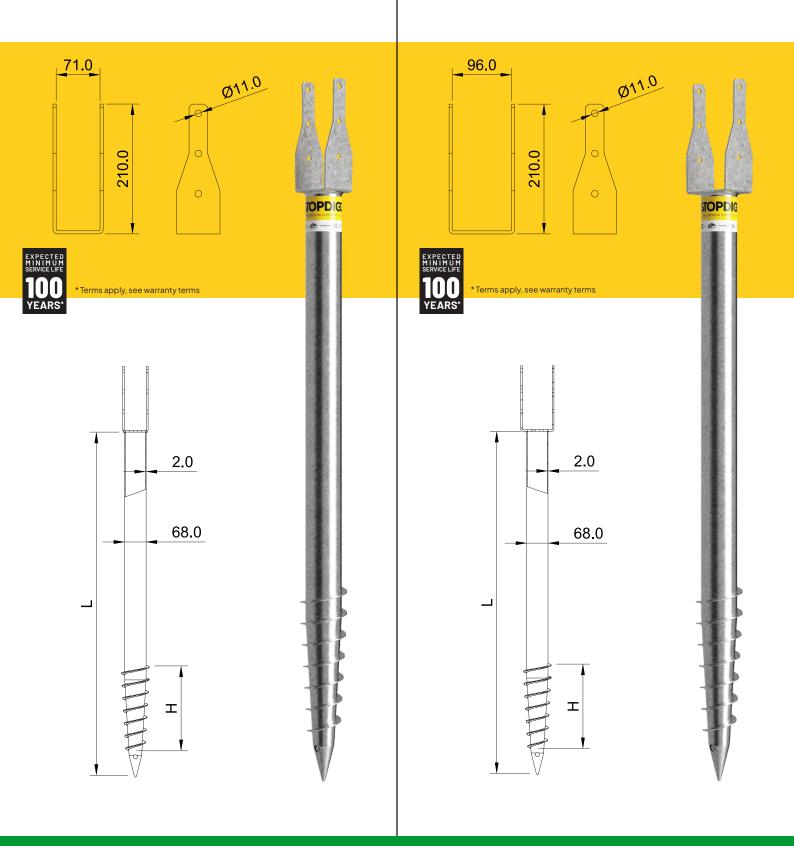

## **SGS 70x210** 68x2.0

# **SGS 95x100** 68x2.0

| Art  | Comp<br>(kN) | Tens<br>(kN) | Lat<br>(kN) | L<br>(mm) | H<br>(mm) |
|------|--------------|--------------|-------------|-----------|-----------|
| 2005 | 6            | 4,5          | 3           | 730       | 280       |
| 2007 | 12,5         | 6,5          | 4,5         | 1000      | 280       |

| Art  | Comp<br>(kN) | Tens<br>(kN) | Lat<br>(kN) | L<br>(mm) | H<br>(mm) |
|------|--------------|--------------|-------------|-----------|-----------|
| 2006 | 6            | 4,5          | 3           | 730       | 280       |
| 2008 | 12,5         | 6,5          | 4,5         | 1000      | 280       |