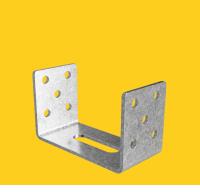

# SGE BRACKET

The SGE offers a wide range of possibilities for standard beams. With different heights and widths, you can tailor the attachment to your project's needs.