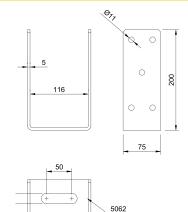

## **SGE** 115x200 Art. no. **5062**

**SGE** 140x200 Art. no. **5063** 

MAIN OFFICE: GRUSTAGSGATAN 1B, 254 64 HELSINGBORG, SWEDEN PHONE: +46 10 - 147 07 00 | MAIL: INFO@STOPDIGGING.SE