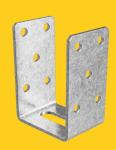

# SGE BRACKET

The SGE offers a wide range of possibilities for standard beams. With different heights and widths, you can tailor the attachment to your project's needs.