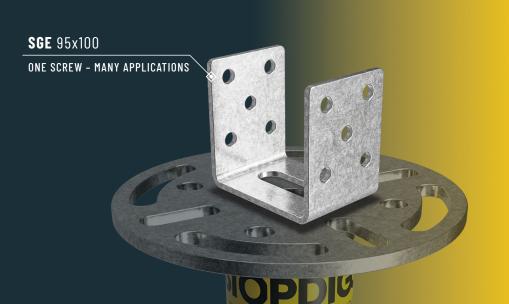

# SGE BRACKET

The SGE offers a wide range of possibilities for standard beams. With different heights and widths, you can tailor the attachment to your project's needs.





### ADAPTERS For every Project and Every need

#### CERTIFICATE

Material Product CE Galvanization Manufacturing process Installation process Expected min. service life\*

EN 10027-1:2016: S235 JR EN 1090 ISO 1461:2009 EN 1090 / ISO 9001:2015 ISO 9001:2015 100 years

\*StopDigging stipulates an estimated minimum lifetime for its ground screws. The amount reflects the number of years an installed screw is expected to fulfill its technical purpose under normal conditions, and is based on many years of experience and research.

# **SGE** 90x140

Art. no. **5061** 

# **SGE** 95x100 Art. no. **5002**

## **SGE** 115x200 Art. no. **5062**













**SGE** 140x200 Art. no. **5063** 















MAIN OFFICE: GRUSTAGSGATAN 1B, 254 64 HELSINGBORG, SWEDEN PHONE: +46 10 - 147 07 00 | MAIL: