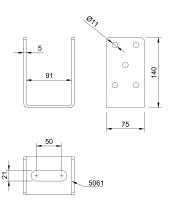

ffers a wide range of possibilities for standard beams. With different heights and widths, you can tailor the attachment to your project's needs.





### ADAPTERS For every Project and Every need

#### CERTIFICATE

Material Product CE Galvanization Manufacturing process Installation process Expected min. service life\*

EN 10027-1:2016: S235 JR EN 1090 ISO 1461:2009 EN 1090 / ISO 9001:2015 ISO 9001:2015 100 years

\*StopDigging stipulates an estimated minimum lifetime for its ground screws. The amount reflects the number of years an installed screw is expected to fulfill its technical purpose under normal conditions, and is based on many years of experience and research.

# **SGE** 90x140

Art. no. **5061** 

# **SGE** 95x100 Art. no. **5002**

## **SGE** 115x200 Art. no. **5062**













**SGE** 140x200 Art. no. **5063** 















MAIN OFFICE: GRUSTAGSGATAN 1B, 254 64 HELSINGBORG, SWEDEN PHONE: +46 10 - 147 07 00 | MAIL: INFO@STOPDIGGING.SE