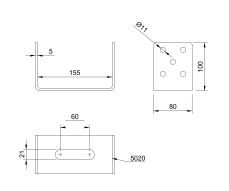

eams. With different heights and widths, you can tailor the attachment to your project's needs.





### ADAPTERS For every Project and Every need

#### CERTIFICATE

Material Product CE Galvanization Manufacturing process Installation process Expected min. service life\*

EN 10027-1:2016: S235 JR EN 1090 ISO 1461:2009 EN 1090 / ISO 9001:2015 ISO 9001:2015 100 years

\*StopDigging stipulates an estimated minimum lifetime for its ground screws. The amount reflects the number of years an installed screw is expected to fulfill its technical purpose under normal conditions, and is based on many years of experience and research.

# **SGE** 90x140

Art. no. **5061** 

# **SGE** 95x100 Art. no. **5002**

## **SGE** 115x200 Art. no. **5062**













**SGE** 140x200 Art. no. **5063** 















MAIN OFFICE: GRUSTAGSGATAN 1B, 254 64 HELSINGBORG, SWEDEN PHONE: +46 10 - 147 07 00 | MAIL: INFO@STOPDIGGING.SE