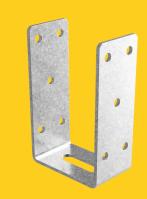

# SGE BRACKET

The SGE offers a wide range of possibilities for standard beams. With different heights and widths, you can tailor the attachment to your project's needs.