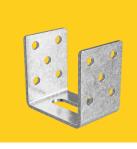

# SGE BRACKET

The SGE offers a wide range of possibilities for standard beams. With different heights and widths, you can tailor the attachment to your project's needs.