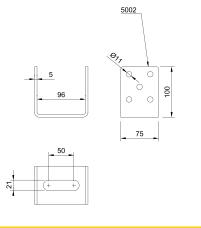

ers a wide range of possibilities for standard beams. With different heights and widths, you can tailor the attachment to your project's needs.





### ADAPTERS For every Project and Every need

#### CERTIFICATE

Material Product CE Galvanization Manufacturing process Installation process Expected min. service life\*

EN 10027-1:2016: S235 JR EN 1090 ISO 1461:2009 EN 1090 / ISO 9001:2015 ISO 9001:2015 100 years

\*StopDigging stipulates an estimated minimum lifetime for its ground screws. The amount reflects the number of years an installed screw is expected to fulfill its technical purpose under normal conditions, and is based on many years of experience and research.

# **SGE** 90x140

Art. no. **5061** 

# **SGE** 95x100 Art. no. **5002**

## **SGE** 115x200 Art. no. **5062**













**SGE** 140x200 Art. no. **5063** 















MAIN OFFICE: GRUSTAGSGATAN 1B, 254 64 HELSINGBORG, SWEDEN PHONE: +46 10 - 147 07 00 | MAIL: INFO@STOPDIGGING.SE