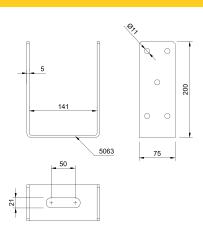

## **SGE** 115x200 Art. no. **5062**

**SGE** 140x200 Art. no. **5063** 

MAIN OFFICE: GRUSTAGSGATAN 1B, 254 64 HELSINGBORG, SWEDEN PHONE: +46 10 - 147 07 00 | MAIL: INFO@STOPDIGGING.SE